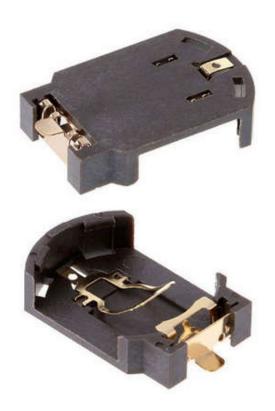

## **CR2032 Battery Holder BS-8**

Model: CR2032-BS-8

**Materieal:PPS** 

**Type: SMT** 

RoHS: Yes

Used for model: CR2032 LIR2032 ML2032

## **Description**

A battery holder or a battery connector or a button battery holder is an integrated or separate cavity to hold batteries and coin cells. It is low cost and reliable, and can be easily taped, glued, soldered, or bolted to a project or soldered to a PCB. A button battery holder adapted to be inserted into electronic equipment is disclosed. The primary function of a battery holder is to keep cells fixed in place safely and securely while supplying current from the coin cells to the connected device.