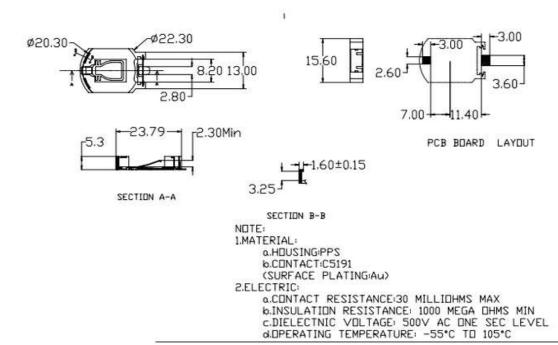

## **CR2032 Battery Holder BS-8**

Model: CR2032-BS-8

**Materieal:PPS** 

**Type: SMT** 

RoHS: Yes

Used for model: CR2032 LIR2032 ML2032